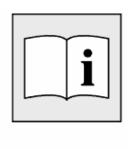

Remove propeller shaft, refer to 26 11 000.

Completely fill center bore with viscous grease.

Drive special tool 11 1 130 into center bore with a plastic hammer.

The center mount is forced out by applying pressure to grease fill (1).