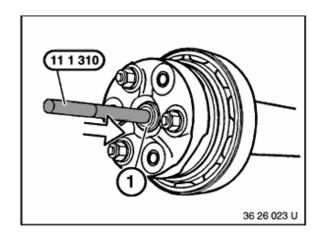

If necessary, top up grease repeatedly.

To drive out the mount, you can also fill the centering bore with water instead of grease.

Remove grease or water from mount bore.

Drive in center mount (1) with special tools 00 5 500 and 11 2 030 up to protrusion (A).