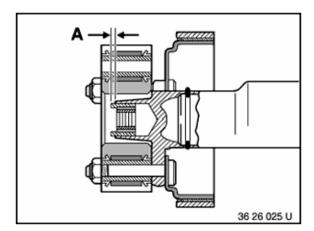

If necessary, top up grease repeatedly.

To drive out the mount, you can also fill the centering bore with water instead of grease.

Remove grease or water from mount bore.

Drive in center mount (1) with special tools 00 5 500 and 11 2 030 up to protrusion (A).

## Installation:

Overlap A =  $4.5^{+0.2}$  mm